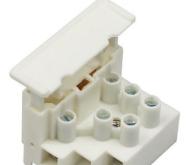

## **Type of Change:**

Colour change

#### **Affected Products:**

| Part Number | Description                              |
|-------------|------------------------------------------|
| CMFTB/2     | 6.3 x 25mm Fused Terminal Block (2 Pole) |
| CMFTB/3     | 6.3 x 25mm Fused Terminal Block (3 Pole) |

### **Proposed date of change:**

CMFTB/2 Once current stock is depleted

With immediate effect CMFTB/3

New colour:

# Effects of change;

The colour of the above component is changing from White to Grey.

**Best Regards** 

**Daniel Pearson** 

**Group Quality Manager** 

CamdenBoss Ltd