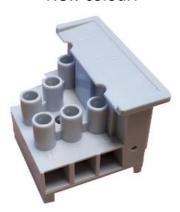

## **Type of Change:**

Colour change

#### **Affected Products:**

| Part Number | Description                              |
|-------------|------------------------------------------|
| CMFTB/2     | 6.3 x 25mm Fused Terminal Block (2 Pole) |
| CMFTB/3     | 6.3 x 25mm Fused Terminal Block (3 Pole) |

### **Proposed date of change:**

CMFTB/2 Once current stock is depleted

With immediate effect CMFTB/3

New colour:

# Effects of change;

The colour of the above component is changing from White to Grey.

**Best Regards** 

**Daniel Pearson** 

**Group Quality Manager** 

CamdenBoss Ltd